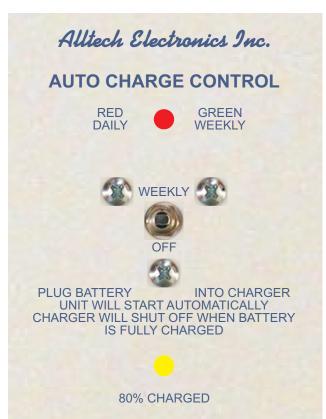

**DUAL COLOR LIGHT** ---Red for normal charge, green for weekly charge, toggle switch actuated.

**80% CHARGED LIGHT** ---Yellow indicates battery is 80% recharged.

**SAFETY SHUTDOWN SWITCH** --- Push toggle switch down to shut charger off.

**CURRENT SENSE** ---Chargers shuts off when battery is disconnected.

**BACKUP TIMER** ---Should charger not shut off in sixteen hours, backup timer overrides.

**AC POWER FAILURE MEMORY** ---Resumes charge upon return of AC power.

**DC CONTROLLED** ---No external AC power relays to be installed or connected.

**CHARGED BATTERY SHUTDOWN** ---If battery reaches 80% charged after the first 15 minutes of charging time, unit will shut off charger. Eliminates overcharging of battery.